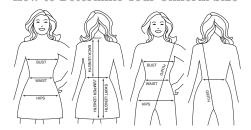

# How to Determine Your Uniform Size

We strongly recommend that you contact your sales representative for professional assistance. For the Rep in your area call 1-800-533-8022 or visit varsity.com.

DO NOT TAKE YOUR OWN MEASUREMENTS. When being measured, wear the same under garments that will be worn with your uniform.

**BUST/CHEST:** With arms raised to shoulder level, measure around fullest part of the chest.

WAIST: Measure snugly around body at waistline.

HIPS: Measure around fullest part of the hips.

**SKIRT LENGTH:** Measure in back from the natural waistline, over the hips, to the desired length on leg. Skirt length measurement is indicated from the bottom of the waistband to the hemline.

**GIRTH:** Measure from the front of the shoulder down through the legs and back to the same shoulder.

 $\begin{tabular}{ll} \textbf{PANT INSEAM:} & \textit{Measure inside the leg from top to the desired pant length. (Shorts: standard inseam).} \end{tabular}$ 